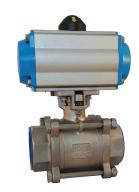

## Minsup™ Remote Control Sub Assemblies Spare Parts minsup

| Part No.       | Description                                                           | Price \$<br>(ea) |
|----------------|-----------------------------------------------------------------------|------------------|
| SS3P050-ACT-DA | 2" 3 Piece S/S Ball Valve with Pneumatic Actuator                     | 997.10           |
| 08/048/10/000B | 2" Shouldered x BSP Adaptor<br>(to join the ball valve to the vessel) | 74.05            |