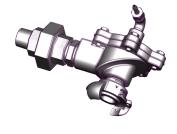

| Part No.      | Description              | Price \$<br>(ea) |
|---------------|--------------------------|------------------|
| 08/040/08/089 | Diaphragm Valve Assembly | 598.86           |

Price Group: SD

AG06

For Anfo Tube refer to page 46.