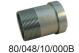

## Minsup™ Remote Control Sub Assemblies Spare Parts minsup

| Part No.       | Description                                                           | Price \$<br>(ea) |
|----------------|-----------------------------------------------------------------------|------------------|
| SS3P050-ACT-DA | 2" 3 Piece S/S Ball Valve with Pneumatic Actuator                     | 997.10           |
| 08/048/10/000B | 2" Shouldered x BSP Adaptor<br>(to join the ball valve to the vessel) | 74.05            |