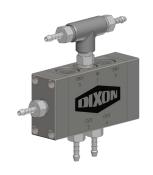

Price Group: SD

VS02 AE01

Feature:

Stainless steel pilot valve minimises chance of forming tetra-ammine copper nitrate.

| Part No.      | Description          | Price \$<br>(ea) |
|---------------|----------------------|------------------|
| 08/040/08/087 | Pilot Valve Assembly | 2971.10          |

Price Group: SD

AG03

| Feature: | Diaphragm valve controls air to the venturi inlet. |
|----------|----------------------------------------------------|
|          |                                                    |