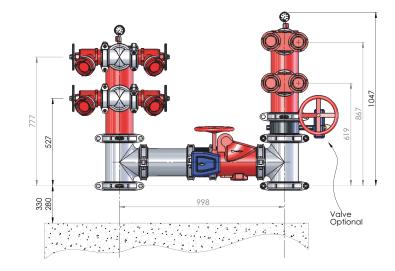

## 150NB Assembly

| Part No.       | Configuration                                  | Water Authority    | Price \$ |
|----------------|------------------------------------------------|--------------------|----------|
| FFS-HP150CFA   | CFA suction booster VIC                        | N/A                | 7827.53  |
| FFS-HP150MFB   | Storz suction booster VIC                      | N/A                | 8519.11  |
| FFS-HP150CFASE | CFA suction booster VIC SE Water & City West   | South East Water   | 12713.03 |
| FFS-HP150MFBSE | Storz suction booster VIC SE Water & City West | South East Water   | 12893.08 |
| FFS-HP150CFAYV | CFA suction booster VIC Yarra Valley           | Yarra Valley Water | 12717.81 |
| FFS-HP150MFBYV | Storz suction booster VIC Yarra Valley         | Yarra Valley Water | 13002.84 |