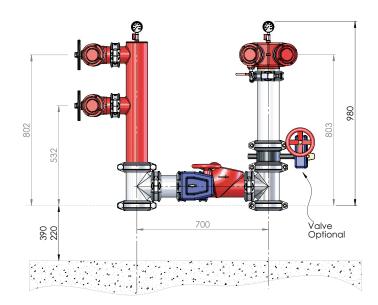

## VIC/TAS Combined Suction/Booster

Hydrant Boosters are designed in accordance with the requirements of AS2419.1-2005.

| 100NB Assembly                                        |                                                |                    |                 |
|-------------------------------------------------------|------------------------------------------------|--------------------|-----------------|
| Part No.                                              | Configuration                                  | Water Authority    | Price \$        |
| FFS-HP100CFA                                          | CFA suction booster VIC                        | N/A                | 4729.36         |
| FFS-HP100MFB                                          | Storz suction booster VIC                      | N/A                | 5478.85         |
| FFS-HP100CFASE                                        | CFA suction booster VIC SE Water & City West   | South East Water   | 8479.54         |
| FFS-HP100MFBSE                                        | Storz suction booster VIC SE Water & City West | South East Water   | 7815.59         |
| FFS-HP100CFAYV                                        | CFA suction booster VIC Yarra Valley           | Yarra Valley Water | 8524.91         |
| FFS-HP100MFBYV                                        | Storz suction booster VIC Yarra Valley         | Yarra Valley Water | 9040.12         |
| Note: Dimensions based on using Short Series Fittings |                                                |                    | Price Group: FE |