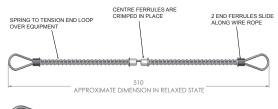

## minsup

| Application: | Crimped steel ferrules suitable for use in underground coal mines.                                                                                         |  |  |
|--------------|------------------------------------------------------------------------------------------------------------------------------------------------------------|--|--|
| Pressure:    | Max: 200 PSI WP for Air                                                                                                                                    |  |  |
| Features:    | Hose-to-hose Eliminates injuries caused by broken air hose connections Highly resistant to rust and corrosion No tools needed - easy to install and remove |  |  |
| Wire Rope:   | G1570 FC Galvanised Steel                                                                                                                                  |  |  |
| Ferrules:    | Mild steel                                                                                                                                                 |  |  |
| Spring:      | Zinc plated steel spring                                                                                                                                   |  |  |

| Cable  | Cable Size<br>(mm) | Hose ID<br>(inch)                                           | Part No.      | Max Break Force<br>(kN) | Length<br>(mm) | Price \$ (ea) |
|--------|--------------------|-------------------------------------------------------------|---------------|-------------------------|----------------|---------------|
| Small  | 3.5                | <sup>3</sup> / <sub>8</sub> - 1 <sup>1</sup> / <sub>4</sub> | 08/023/90/000 | 5.6                     | 510            | 29.55         |
| Medium | 6                  | 11/4 - 2                                                    | 08/023/91/000 | 17.6                    | 810            | 56.96         |
| Large  | 6                  | 2½ - 4                                                      | 08/023/92/000 | 17.6                    | 1200           | 86.24         |