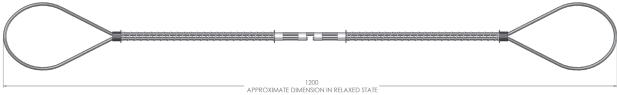

| Cable  | Cable Size<br>(mm) | Hose ID<br>(inch)                                           | Part No.      | Max Break Force<br>(kN) | Length<br>(mm) | Price \$ (ea) |
|--------|--------------------|-------------------------------------------------------------|---------------|-------------------------|----------------|---------------|
| Small  | 3.5                | <sup>3</sup> / <sub>8</sub> - 1 <sup>1</sup> / <sub>4</sub> | 08/023/90/000 | 5.6                     | 510            | 29.55         |
| Medium | 6                  | 11/4 - 2                                                    | 08/023/91/000 | 17.6                    | 810            | 56.96         |
| Large  | 6                  | 2½ - 4                                                      | 08/023/92/000 | 17.6                    | 1200           | 86.24         |