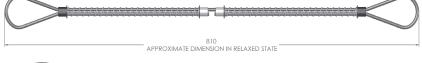

| Cable  | Cable Size<br>(mm) | Hose ID<br>(inch)                                           | Part No.      | Max Break Force<br>(kN) | Length<br>(mm) | Price \$ (ea) |
|--------|--------------------|-------------------------------------------------------------|---------------|-------------------------|----------------|---------------|
| Small  | 3.5                | <sup>3</sup> / <sub>8</sub> - 1 <sup>1</sup> / <sub>4</sub> | 08/023/90/000 | 5.6                     | 510            | 29.55         |
| Medium | 6                  | 11/4 - 2                                                    | 08/023/91/000 | 17.6                    | 810            | 56.96         |
| Large  | 6                  | 2½ - 4                                                      | 08/023/92/000 | 17.6                    | 1200           | 86.24         |