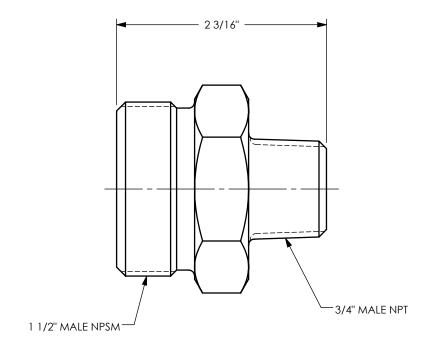

DIXON [

U.S.A.

TITLE:

MATERIAL:

3/4" BOSS WASHER SEAL MALE SPUD ZINC PLATED CARBON STEEL

PART NUMBER:

WM8

DO NOT SCALE THIS DRAWING