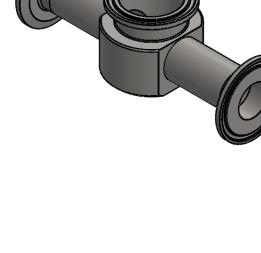

| PROPRIETARY AND CONFIDENTIAL<br>This drawing is owned by Dixon Valve & Coupling Co. and shall be returned<br>upon demand. It is loaned on condition that it shall not be copied or<br>reproduced or submitted to others without the owners consent. In accepting | DIXON CONNECTION <sup>™</sup>                            |  |  |
|------------------------------------------------------------------------------------------------------------------------------------------------------------------------------------------------------------------------------------------------------------------|----------------------------------------------------------|--|--|
| it subject to this condition the recipient further agrees that this drawing or any<br>design detail or concept disclosed herein shall not be used in any way<br>detrimental to or in competition with the owner. If the recipient does not agree                 | DESCRIPTION:<br>BPE CLAMP X CLAMP X CLAMP INSTRUMENT TEE |  |  |
| to the terms of this agreement they shall return this drawing immediately.<br>The information contained in this drawing is subject to change without notice.                                                                                                     | MATERIAL(S): ASTM A270                                   |  |  |
| DO NOT SCALE THIS DRAWING                                                                                                                                                                                                                                        | PART NUMBER: T7IMPS                                      |  |  |