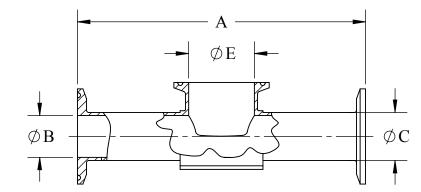

| SIZE             | Α     | В    | С    | D    | E    |
|------------------|-------|------|------|------|------|
| .5" x 1.5" - IN  | 6.00  | 0.37 | 0.50 | 0.88 | 1.50 |
| .5" x 1.5" - MM  | 152.4 | 9.4  | 12.7 | 22.2 | 38.1 |
| .75" x 1.5" - IN | 6.00  | 0.62 | 0.75 | 1.00 | 1.50 |
| .75" x 1.5" - MM | 152.4 | 15.7 | 19.1 | 25.4 | 38.1 |
| 1" x 1.5" - IN   | 6.00  | 0.87 | 1.00 | 1.13 | 1.50 |
| 1" x 1.5" - MM   | 152.4 | 22.1 | 25.4 | 28.6 | 38.1 |
| .5" x 2" - IN    | 6.50  | 0.37 | 0.50 | 1.00 | 2.00 |
| .5" x 2" - MM    | 165.1 | 9.4  | 12.7 | 25.4 | 50.8 |
| .75" x 2" - IN   | 6.50  | 0.62 | 0.75 | 1.13 | 2.00 |
| .75" x 2" - MM   | 165.1 | 15.7 | 19.1 | 28.6 | 50.8 |
| 1" x 2" - IN     | 6.50  | 0.87 | 1.00 | 1.25 | 2.00 |
| 1" x 2" - MM     | 165.1 | 22.1 | 25.4 | 31.8 | 50.8 |
| 1.5" x 2" - IN   | 6.50  | 1.37 | 1.50 | 1.50 | 2.00 |
| 1.5" x 2" - MM   | 165.1 | 34.8 | 38.1 | 38.1 | 50.8 |