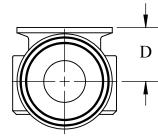

| SIZE             | Α     | В    | С    | D    | E    |
|------------------|-------|------|------|------|------|
| .5" x 1.5" - IN  | 6.00  | 0.37 | 0.50 | 0.88 | 1.50 |
| .5" x 1.5" - MM  | 152.4 | 9.4  | 12.7 | 22.2 | 38.1 |
| .75" x 1.5" - IN | 6.00  | 0.62 | 0.75 | 1.00 | 1.50 |
| .75" x 1.5" - MM | 152.4 | 15.7 | 19.1 | 25.4 | 38.1 |
| 1" x 1.5" - IN   | 6.00  | 0.87 | 1.00 | 1.13 | 1.50 |
| 1" x 1.5" - MM   | 152.4 | 22.1 | 25.4 | 28.6 | 38.1 |
| .5" x 2" - IN    | 6.50  | 0.37 | 0.50 | 1.00 | 2.00 |
| .5" x 2" - MM    | 165.1 | 9.4  | 12.7 | 25.4 | 50.8 |
| .75" x 2" - IN   | 6.50  | 0.62 | 0.75 | 1.13 | 2.00 |
| .75" x 2" - MM   | 165.1 | 15.7 | 19.1 | 28.6 | 50.8 |
| 1" x 2" - IN     | 6.50  | 0.87 | 1.00 | 1.25 | 2.00 |
| 1" x 2" - MM     | 165.1 | 22.1 | 25.4 | 31.8 | 50.8 |
| 1.5" x 2" - IN   | 6.50  | 1.37 | 1.50 | 1.50 | 2.00 |
| 1.5" x 2" - MM   | 165.1 | 34.8 | 38.1 | 38.1 | 50.8 |