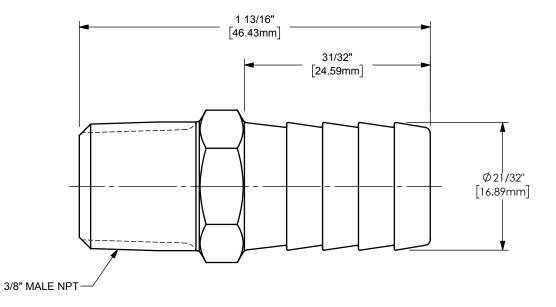

## DIXON [

U.S.A.

ΓΙΤLE:

THE RIGHT CONNECTION ™

5/8" HOSE SHANK x 3/8" MALE NPT INSERT

MATERIAL:

STAINLESS STEEL

DO NOT SCALE THIS DRAWING

PART NUMBER:

**RN53**