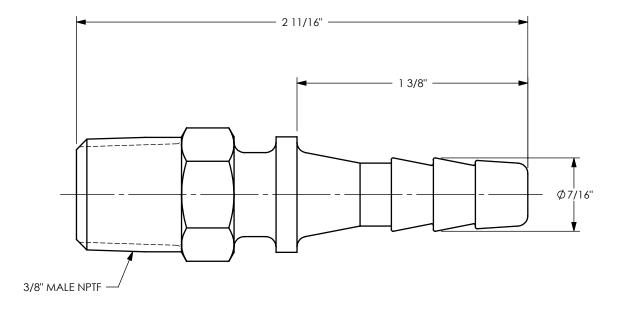

## DIXON [

THE RIGHT CONNECTION ™

U.S.A.

TITLE:

MATERIAL:

 $3/8"\,\mbox{HOSE}$  Shank x  $3/8"\,\mbox{NPTF}$  boss male stem

PART NUMBER:

ZINC PLATED CARBON STEEL