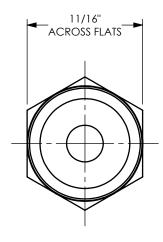

## DIXON [

THE RIGHT CONNECTION ™

U.S.A.

TITLE:

MATERIAL:

 $3/8"\,\mbox{HOSE}$  Shank x  $3/8"\,\mbox{NPTF}$  boss male stem

PART NUMBER:

ZINC PLATED CARBON STEEL