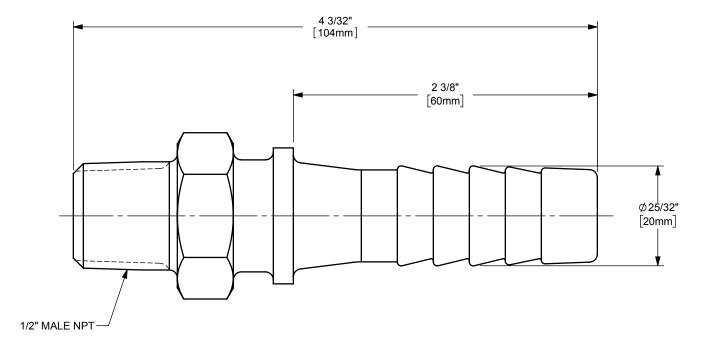

## DIXON [

THE RIGHT CONNECTION ™

ΓΙΤLE:

3/4" HOSE SHANK x 1/2" NPT BOSS MALE STEM

MATERIAL:

PLATED STEEL

DO NOT SCALE THIS DRAWING

PART NUMBER: