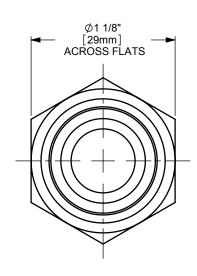

## DIXON [

THE RIGHT CONNECTION ™

ΓΙΤLE:

3/4" HOSE SHANK x 1/2" NPT BOSS MALE STEM

MATERIAL:

PLATED STEEL

DO NOT SCALE THIS DRAWING

PART NUMBER: