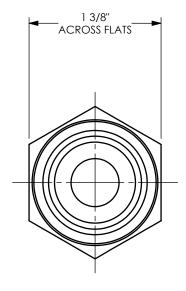

TITLE:

THE RIGHT CONNECTION ™

U.S.A.

DIXON [

3/4" HOSE SHANK x 1" MALE NPT BOSS MALE STEM

MATERIAL:

PART NUMBER:

ZINC PLATED CARBON STEEL