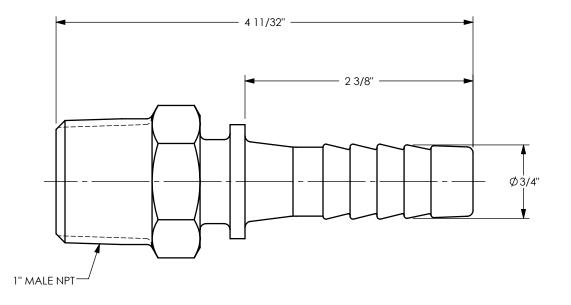

TITLE:

THE RIGHT CONNECTION ™

U.S.A.

DIXON [

3/4" HOSE SHANK x 1" MALE NPT BOSS MALE STEM

MATERIAL:

PART NUMBER:

ZINC PLATED CARBON STEEL