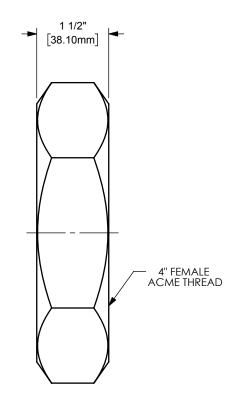

DIXON [

U.S.A.

4" ACME THREADED NUT FOR IX SANITARY BEVEL SEAT STEM

MATERIAL:

PART NUMBER:

ΓΙΤLE:

STAINLESS STEEL

DO NOT SCALE THIS DRAWING