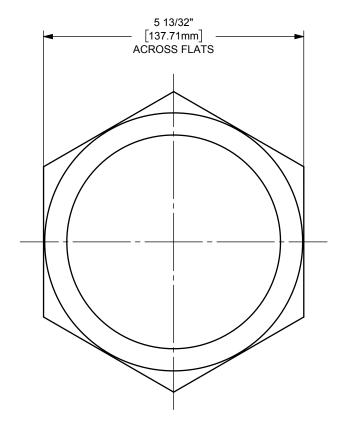

DIXON [

U.S.A.

4" ACME THREADED NUT FOR IX SANITARY BEVEL SEAT STEM

MATERIAL:

PART NUMBER:

ΓΙΤLE:

STAINLESS STEEL

DO NOT SCALE THIS DRAWING