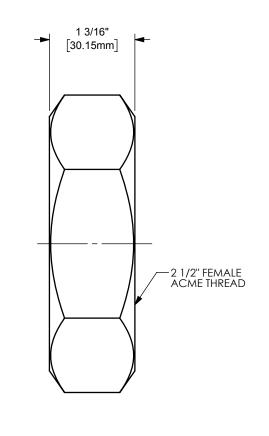

## PROPRIETARY AND CONFIDENTIAL DIXON U.S.A. This drawing is owned by Dixon Valve & Coupling Co. and shall be returned upon demand. It is loaned on condition that it shall not be copied or reproduced or submitted to others without the owners consent. In accepting it subject to this condition the recipient further agrees that this drawing or any design detail or concept disclosed herein shall not be used in any way detrimental to or in competition with the owner. If the recipient disclosed herein shall return this drawing immediately. The information contained in this drawing is subject to change without notice. ITTLE: 2 1/2" ACME THREADED NUT FOR IX SANITARY BEVEL SEAT STEM DO NOT SCALE THIS DRAWING MATERIAL: STAINLESS STEEL