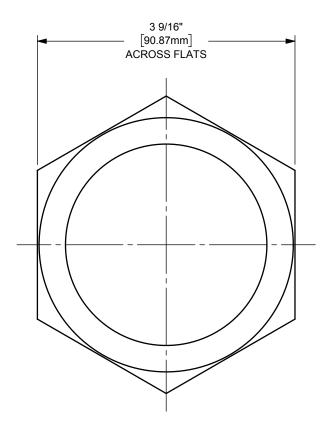

## PROPRIETARY AND CONFIDENTIAL DIXON U.S.A. This drawing is owned by Dixon Valve & Coupling Co. and shall be returned upon demand. It is loaned on condition that it shall not be copied or reproduced or submitted to others without the owners consent. In accepting it subject to this condition the recipient further agrees that this drawing or any design detail or concept disclosed herein shall not be used in any way detrimental to or in competition with the owner. If the recipient disclosed herein shall return this drawing immediately. The information contained in this drawing is subject to change without notice. ITTLE: 2 1/2" ACME THREADED NUT FOR IX SANITARY BEVEL SEAT STEM DO NOT SCALE THIS DRAWING MATERIAL: STAINLESS STEEL