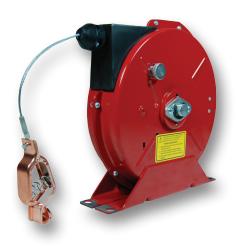

## Reelcraft® Static Discharge Reels

The spring driven Series G 3000 is designed to ground equipment operating in hazardous atmospheres.

## **Applications:**

Used to ground equipment in hazardous atmospheres, such as fuel trucks or carts transferring flammable materials. When properly clamped to ground, the static discharge reel dissipates static electrical buildup, reduces chances of sparking and the potential for explosion.

## Features:

- supplied with a 3/32" OD steel aircraft cable
- DC resistance is approximately one ohm per 50' of steel cable

| Part # | Description                 |
|--------|-----------------------------|
| G3050  | single 7 x 7 stranded steel |