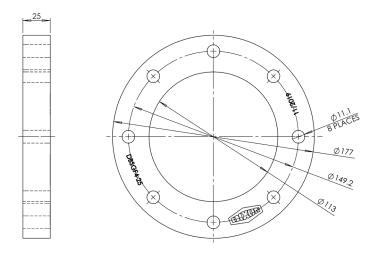

## **Specifications**

- · Maximum pressure: 1000 kPa
- Maximum temperature: 70°C (158°F)
- · Fully machined to precise tolerances
- · Batch marked for traceability

| Description                             | OD<br>mm | ID<br>mm | Thickness<br>mm | Holes<br>mm          | Part #   |
|-----------------------------------------|----------|----------|-----------------|----------------------|----------|
| TTMA sight glass flange, 4" TTMA x 25mm | 177      | 113      | 25              | 8 x ø11 on 149.2 PCD | DBSG4-25 |