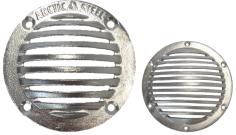

Inlet Scoop Strainer

Inlet Rose Strainer

#### **Available Sizes**

- Inlet Scoop strainers available in sizes to fit thru-hull fittings from 1/2" 6"
- Inlet Rose strainers available in two sizes 90mm & 150mm

Product Code: AS22

| Size (mm) Part Number Description |           |                |                     |  |  |
|-----------------------------------|-----------|----------------|---------------------|--|--|
|                                   | Size (mm) | Part Number    | Description         |  |  |
|                                   | 90        | <u>IRS-90</u>  | Inlet Rose Strainer |  |  |
|                                   | 150       | <u>IRS-150</u> | Inlet Rose Strainer |  |  |

# Inlet Rose Strainer - Solid Cast 2205 Stainless Steel

Product Code: AS22

© 2024 APAC • linlet Scoop & Rose Strainers TDS\_01.2024