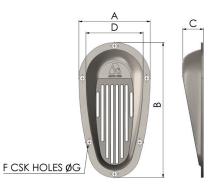

Product Code: AS22

| Inlet Rose Strainers |                |                  |     |    |   |   |                                |        |  |  |
|----------------------|----------------|------------------|-----|----|---|---|--------------------------------|--------|--|--|
| Size (mm)            | Part Number    | Dimensions in mm |     |    |   |   |                                | Weight |  |  |
|                      |                | Α                | В   | С  | D | E | Fits Thru Hulls                | (kg)   |  |  |
| 90                   | <u>IRS-90</u>  | 90               | 66  | 23 | 4 | 5 | 1/2", 3/4", 1"                 | 0.10   |  |  |
| 150                  | <u>IRS-150</u> | 150              | 118 | 35 | 6 | 5 | 1-1/4", 1-1/2", 2", 2-1/2", 3" | 0.65   |  |  |