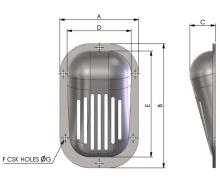

# **Strainers Technical Information**

| Inlet Scoop Strainers |                   |       |                  |     |    |     |     |    |   |                |        |
|-----------------------|-------------------|-------|------------------|-----|----|-----|-----|----|---|----------------|--------|
| <b>e</b> : ( )        | Part Number       | Style | Dimensions in mm |     |    |     |     |    |   | Fits Thru      | Weight |
| Size (mm)             |                   |       | Α                | В   | С  | D   | E   | F  | G | Hulls          | (kg)   |
| 140 X 100             | <u>ISS140-100</u> | Α     | 100              | 140 | 28 | 70  | 115 | 6  | 5 | 1/2", 3/4", 1" | 0.40   |
| 210 X 115             | <u>ISS210-115</u> | В     | 115              | 210 | 32 | 82  | 180 | 6  | 5 | 1-1/4", 1-1/2" | 0.65   |
| 315 X 160             | <u>ISS315-160</u> | В     | 160              | 315 | 50 | 127 | 280 | 8  | 5 | 2", 2-1/2", 3" | 1.8    |
| 410 X 206             | <u>ISS410-206</u> | В     | 206              | 410 | 60 | 170 | 370 | 10 | 5 | 4"             | 3.9    |
| 510 X 280             | <u>ISS510-280</u> | В     | 275              | 507 | 70 | 230 | 470 | 12 | 6 | 6"             | 4.7    |
|                       | 1                 |       | 1                |     | 1  | 1   | 1   |    |   | Draduat        |        |