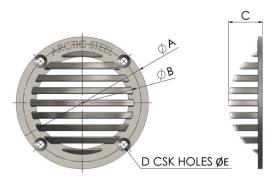

# **Strainers Technical Information**

| Inlet Scoop Strainers |                   |       |                  |     |    |     |     |    |   |                |        |
|-----------------------|-------------------|-------|------------------|-----|----|-----|-----|----|---|----------------|--------|
| <b>e</b> : ( )        | Part Number       | Style | Dimensions in mm |     |    |     |     |    |   | Fits Thru      | Weight |
| Size (mm)             |                   |       | Α                | В   | С  | D   | E   | F  | G | Hulls          | (kg)   |
| 140 X 100             | <u>ISS140-100</u> | Α     | 100              | 140 | 28 | 70  | 115 | 6  | 5 | 1/2", 3/4", 1" | 0.40   |
| 210 X 115             | <u>ISS210-115</u> | В     | 115              | 210 | 32 | 82  | 180 | 6  | 5 | 1-1/4", 1-1/2" | 0.65   |
| 315 X 160             | <u>ISS315-160</u> | В     | 160              | 315 | 50 | 127 | 280 | 8  | 5 | 2", 2-1/2", 3" | 1.8    |
| 410 X 206             | <u>ISS410-206</u> | В     | 206              | 410 | 60 | 170 | 370 | 10 | 5 | 4"             | 3.9    |
| 510 X 280             | <u>ISS510-280</u> | В     | 275              | 507 | 70 | 230 | 470 | 12 | 6 | 6"             | 4.7    |
|                       | 1                 |       | 1                |     | 1  | 1   | 1   |    |   | Draduat        |        |