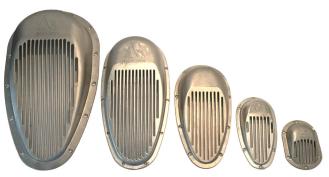

Inlet Scoop Strainer

Inlet Rose Strainer

#### Features

- Inlet Scoops have a tear drop design to funnel water into thru-hull fittings
- Efficient at low speeds
- Slotted open area is matched to thru-hull sizes, ensuring full flow
- Pre-drilled holes for fixing to hull

#### **Available Sizes**

- Inlet Scoop strainers available in sizes to fit thru-hull fittings from 1/2" 6"
- Inlet Rose strainers available in two sizes 90mm & 150mm

### Inlet Scoop Strainer - Solid Cast 2205 Stainless Steel

| Size (mm) | Part Number       | Description          |
|-----------|-------------------|----------------------|
| 140 X 100 | <u>ISS140-100</u> | Inlet Scoop Strainer |
| 210 X 115 | <u>ISS210-115</u> | Inlet Scoop Strainer |
| 315 X 160 | <u>ISS315-160</u> | Inlet Scoop Strainer |
| 410 X 206 | <u>ISS410-206</u> | Inlet Scoop Strainer |
| 510 X 280 | <u>ISS510-280</u> | Inlet Scoop Strainer |