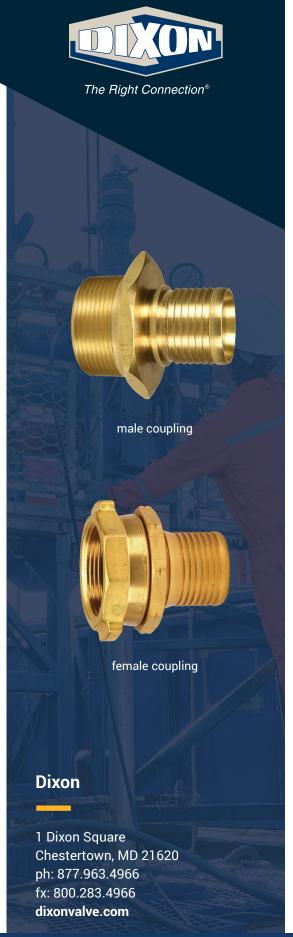

## **Male Couplings**

| Size   | Thread<br>Type | Brass<br>Part # |
|--------|----------------|-----------------|
| 1"     | NPT            | H5212CS         |
| 1-1/4" |                | H5222CS         |
| 1-3/8" |                | H5272CS         |
| 1-1/2" |                | H5232CS         |

### **Female Couplings**

| Size   | Thread<br>Type | Brass<br>Part # |
|--------|----------------|-----------------|
| 1"     | NPSH           | H5211CS         |
| 1-1/4" |                | H5221CS         |
| 1-3/8" |                | H5271CS         |
| 1-1/2" |                | H5231CS         |