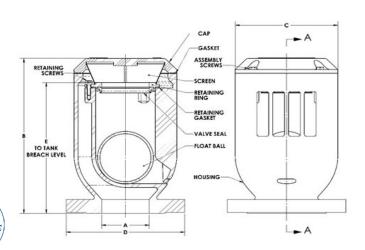

| Measurement |        |        |        |        | Weight | Part #        |
|-------------|--------|--------|--------|--------|--------|---------------|
| A (Size)    | B (mm) | C (mm) | D (mm) | E (mm) | (kg)   |               |
| 2" / DN50   | 220    | 140    | 152    | 171    | 3.2    | 200-APH-A-F-R |
| 2.5" / DN65 | 235    | 152    | 178    | 194    | 4.1    | 250-APH-A-F-R |
| 3" / DN80   | 267    | 165    | 191    | 222    | 5      | 300-APH-A-F-R |
| 4" / DN100  | 314    | 203    | 229    | 267    | 7.3    | 400-APH-A-F-R |
| 5" / DN125  | 375    | 254    | 254    | 311    | 11.3   | 500-APH-A-F-R |
| 6" / DN150  | 413    | 295    | 279    | 337    | 15     | 600-APH-A-F-R |