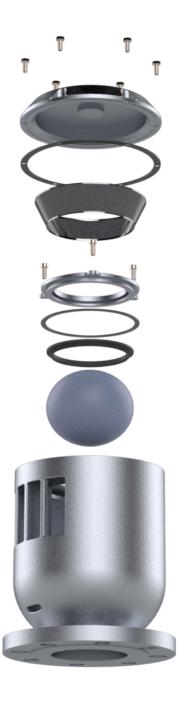

# **External Housing**

- · Flanges undrilled
- Intake slots positioned to keep float out of flow stream

# Nitrile Seal (Buna-N)

- Designed to maximise low pressure sealing
- · Oil and fuel resistant

# Valve Float (Full Round)

HDPE

### Flame / Insect Screen

- 30 Mesh (316 Stainless Steel)
- · Easily accesible for cleaning or replacement

## **Valve Seal Retaining Ring**

· Designed for easy replacement of valve seal

### **Valve Cap**

· Top mounting for easy access

Closing Device (Optional)