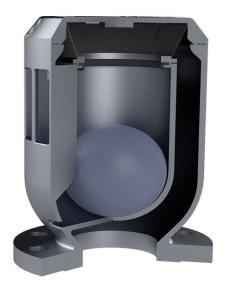

# **External Housing**

- · Flanges undrilled
- Intake slots positioned to keep float out of flow stream

# Valve Float (Full Round)

HDPE