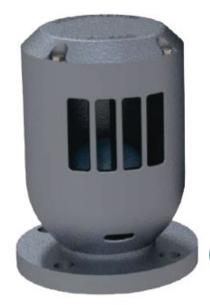

# Aluminium Air Pipe Heads

Designed to prevent seawater from entering tanks, whilst allowing air or vapor from within to escape when being filled; as well as take in air when the tank is being discharged. Tank Vents are also needed for when in the storage mode to allow them to "breathe".

The vertically oriented, slim-lined design reduces weight and eliminates the need for a return bend (gooseneck) saving valuable deck space.

Corrosion resistant 316 flame screens are also included to provide ignition protection when venting fuel oil tanks. Flanges are blank, undrilled. These can be drilled to specification on request. (Table E, DIN PN16, ANSI, JIS)

# **Aluminium Air Pipe Heads**