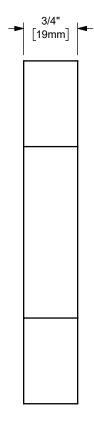

## DIXON [

U.S.A.

ΓITLE:

THE RIGHT CONNECTION ™

MATERIAL:

3" WELD ON WRENCH NUT

PART NUMBER:

CARBON STEEL

DO NOT SCALE THIS DRAWING

**WN36**