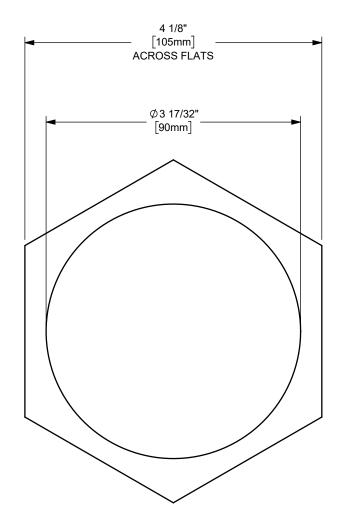

## DIXON [

U.S.A.

ΓITLE:

THE RIGHT CONNECTION ™

MATERIAL:

3" WELD ON WRENCH NUT

PART NUMBER:

CARBON STEEL

DO NOT SCALE THIS DRAWING

**WN36**