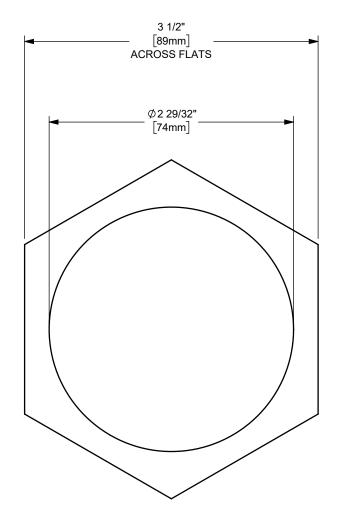

DIXON [

U.S.A.

MATERIAL:

ΠΤLE:

2 1/2" WELD ON WRENCH NUT

CARBON STEEL

DO NOT SCALE THIS DRAWING

PART NUMBER:

**WN31**