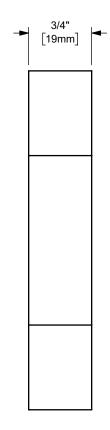

DIXON [

U.S.A.

MATERIAL:

ΠΤLE:

2 1/2" WELD ON WRENCH NUT

CARBON STEEL

DO NOT SCALE THIS DRAWING

PART NUMBER:

**WN31**