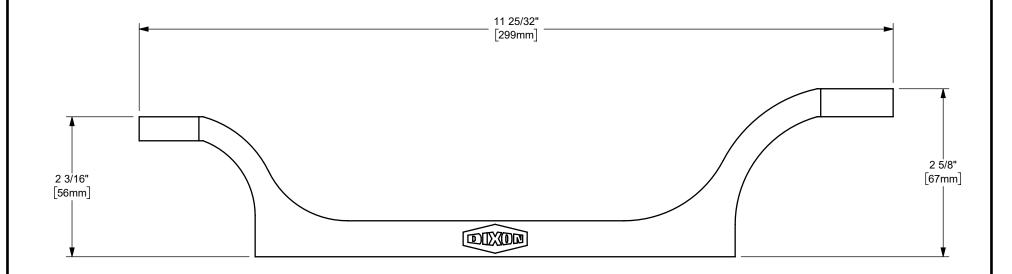

## DIXON [

U.S.A.

THE RIGHT CONNECTION ™ 1 1/2" - 3" PIN LUG DOUBLE END SPANNER WRENCH

MATERIAL:

**IRON** 

DO NOT SCALE THIS DRAWING

PART NUMBER:

**SW153**