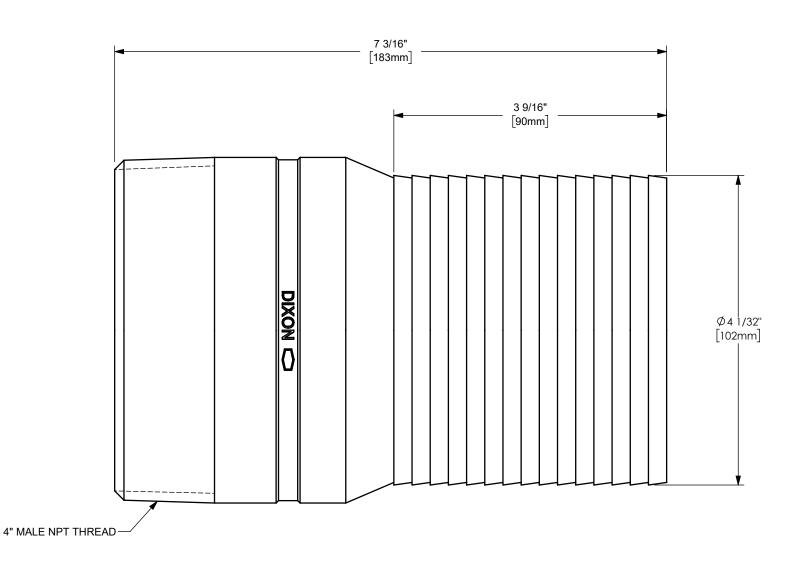

## DIXON C

U.S.A.

THE RIGHT CONNECTION ™

4" KING™ COMBINATION NIPPLE WITH MALE NPT

MATERIAL:

PART NUMBER:

ΠΤLE:

PLATED STEEL