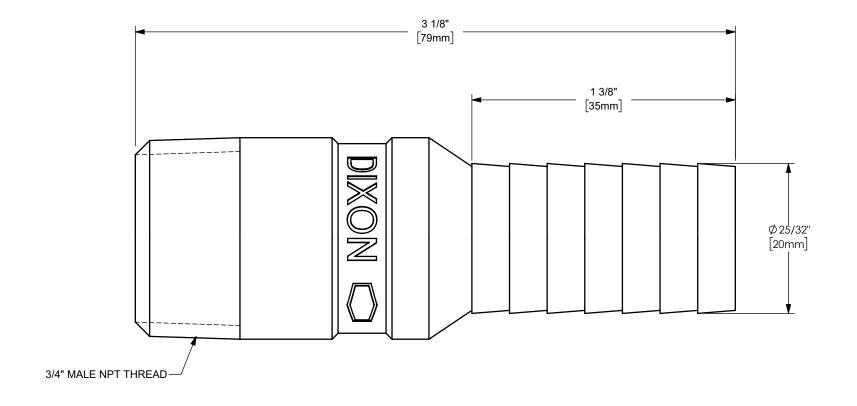

## DIXON [

THE RIGHT CONNECTION ™

ΓITLE:

3/4" KING™ COMBINATION NIPPLE WITH MALE NPT

MATERIAL: STAINLESS STEEL

PART NUMBER:

RST5