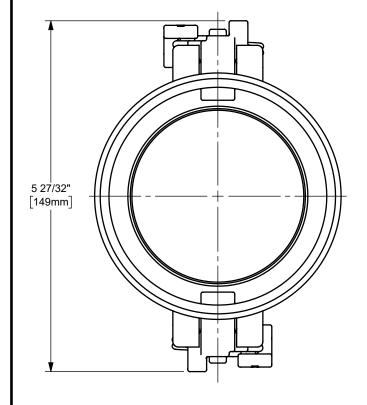

DISTANCE ACROSS OPEN CAM ARMS: 9 29/32" [252mm]

The Right Connection™

dixonvalve.com