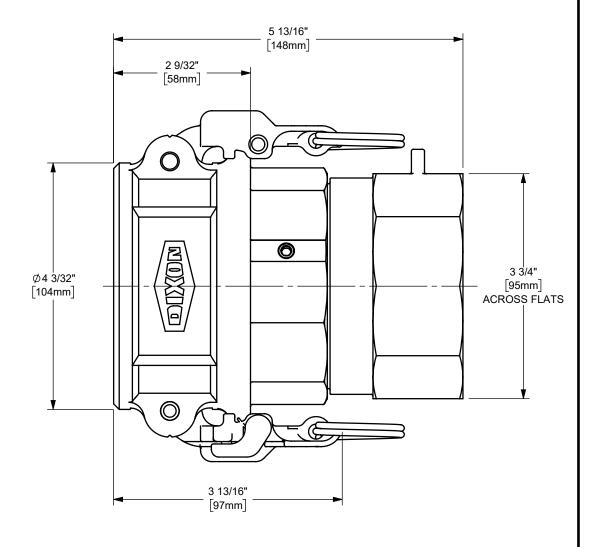

DISTANCE ACROSS OPEN CAM ARMS: 9 29/32" [252mm]

The Right Connection™

dixonvalve.com

## DIXON [

THE RIGHT CONNECTION ™

3" EZ BOSS-LOCK™ COUPLER x

FEMALE NPT END SWIVEL CAM AND GROOVE FITTING

STAINLESS STEEL

PART NUMBER:

MATERIAL:

TITLE:

RD300EZSWIV