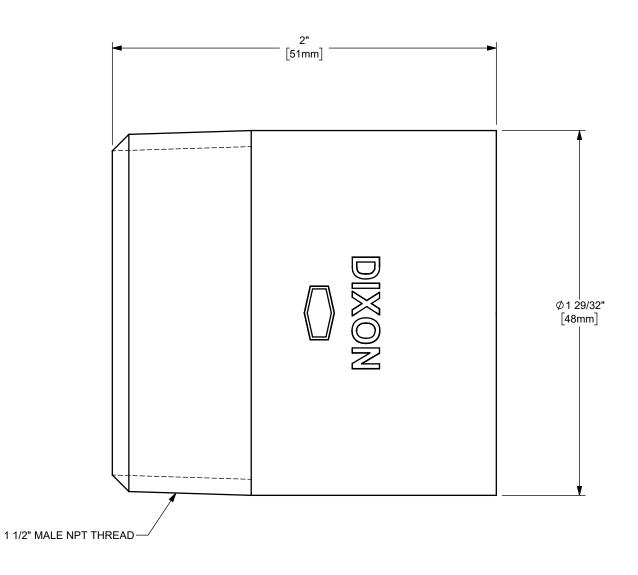

## DIXON [

U.S.A.

THE RIGHT CONNECTION ™

1 1/2" NPT THREADED PIPE FITTING

MATERIAL:

PART NUMBER:

STAINLESS STEEL

DO NOT SCALE THIS DRAWING