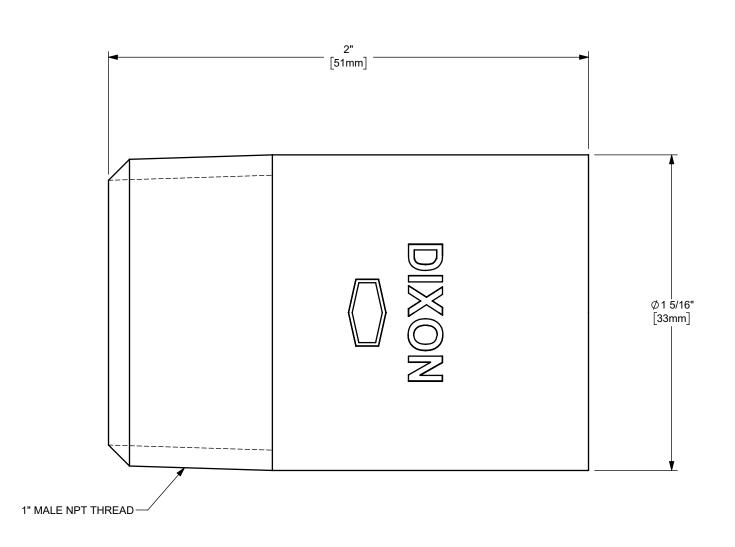

## DIXON [

U.S.A.

THE

THE RIGHT CONNECTION ™

TITLE:

1" NPT THREADED PIPE FITTING

CARBON STEEL

PART NUMBER:

PN1000

DO NOT SCALE THIS DRAWING