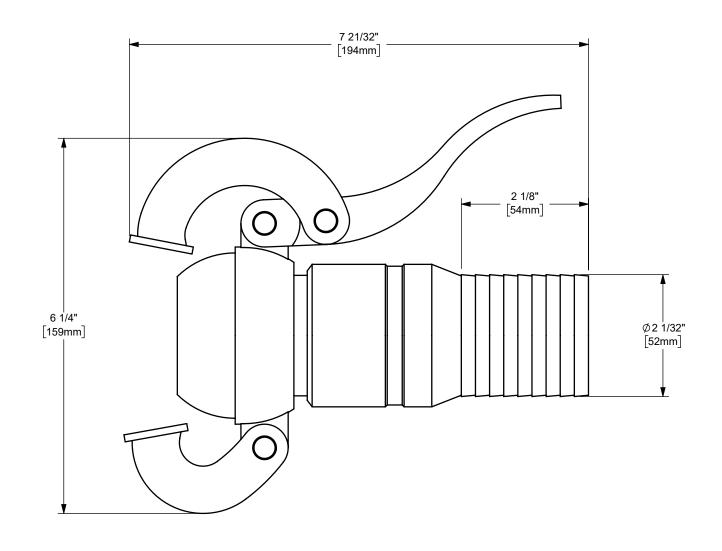

## NOTES:

1) DIMENSION ACROSS OPEN ARMS 8 1/2"

The Right Connection™

dixonvalve.com

DIXON [

THE RIGHT CONNECTION ™

TITLE:

2" TYPE B MALE WITH MACHINED HOSE SHANK

MATERIAL:

PART NUMBER:

STEEL

DO NOT SCALE THIS DRAWING

MC3092ST25