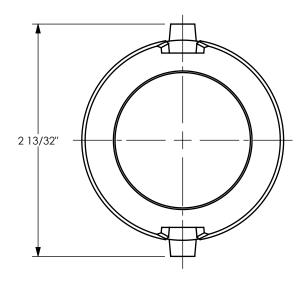

DIXON [ **U.S.A.** 

TITLE:

1 1/2" DIXON VENT-LOCK TYPE DP DUST PLUG

MATERIAL:

STAINLESS STEEL

THE RIGHT CONNECTION ™

DO NOT SCALE THIS DRAWING

PART NUMBER: L150-DP-SS