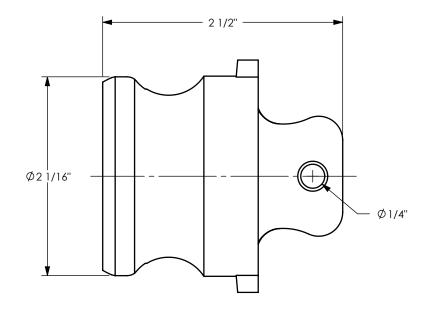

DIXON [ **U.S.A.** 

TITLE:

1 1/2" DIXON VENT-LOCK TYPE DP DUST PLUG

MATERIAL:

STAINLESS STEEL

THE RIGHT CONNECTION ™

DO NOT SCALE THIS DRAWING

PART NUMBER: L150-DP-SS