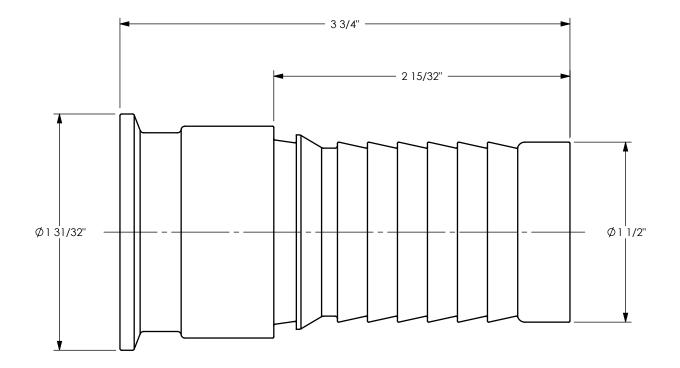

DIXON [

U.S.A.

THE RIGHT CONNECTION ™

TITLE:

1 1/2" FLOW CHIEF IX SANITARY CLAMP END STEM

MATERIAL:

PART NUMBER:

STAINLESS STEEL