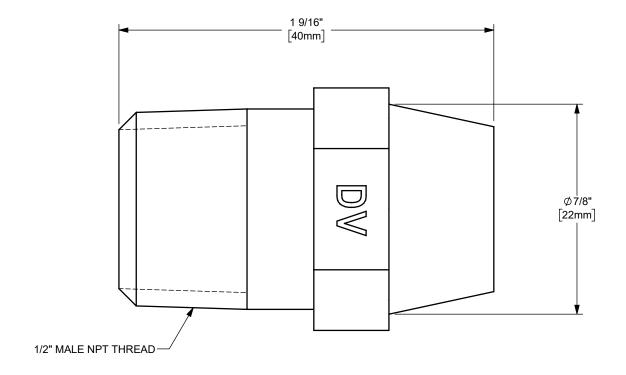

## DIXON (

U.S.A.

1/2" THREADED WELDING NIPPLE FOR METAL HOSE

THE RIGHT CONNECTION  $^{\mathsf{TM}}$ 

MATERIAL:

304 STAINLESS STEEL

DO NOT SCALE THIS DRAWING

PART NUMBER:

**FMS500**