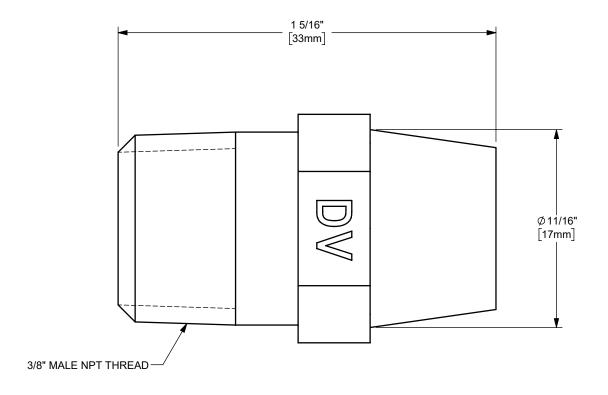

## DIXON (

U.S.A.

THE RIGHT CONNECTION ™ 3/8" THREADED WELDING NIPPLE FOR METAL HOSE

MATERIAL:

**BRASS** 

DO NOT SCALE THIS DRAWING

PART NUMBER:

**FMB375**