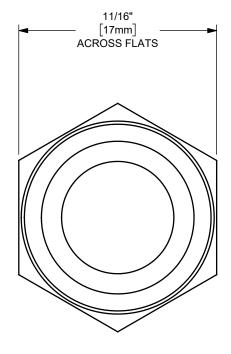

## DIXON (

U.S.A.

THE RIGHT CONNECTION ™ 3/8" THREADED WELDING NIPPLE FOR METAL HOSE

MATERIAL:

**BRASS** 

DO NOT SCALE THIS DRAWING

PART NUMBER:

**FMB375**