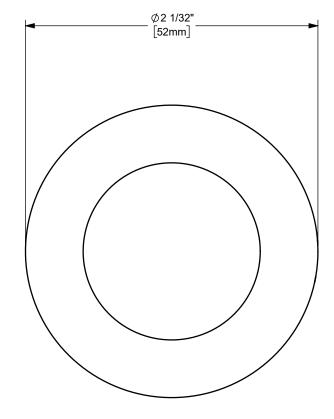

DIXON (

U.S.A.

THE RIGHT CONNECTION ™

MATERIAL:

TITLE:

1 1/2" SANITARY CRIMP FERRULE

PART NUMBER:

304 STAINLESS STEEL