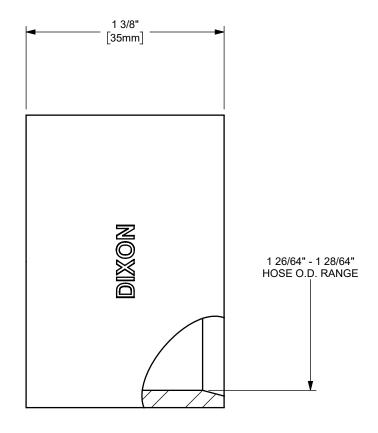

DIXON (

U.S.A.

THE RIGHT CONNECTION ™

MATERIAL:

TITLE:

1 1/2" SANITARY CRIMP FERRULE

PART NUMBER:

304 STAINLESS STEEL