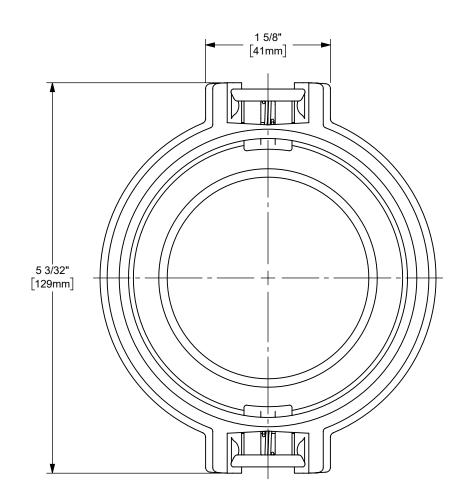

## DIXON [

U.S.A.

THE RIGHT CONNECTION  $^{\mathsf{TM}}$ 

3" EZLINK™ COUPLER × FEMALE EN14420-7 BSPP THREAD CAM AND GROOVE FITTING

MATERIAL:

ALUMINUM

PART NUMBER:

ΠΤLE:

**EZL300-D-ALDIN**