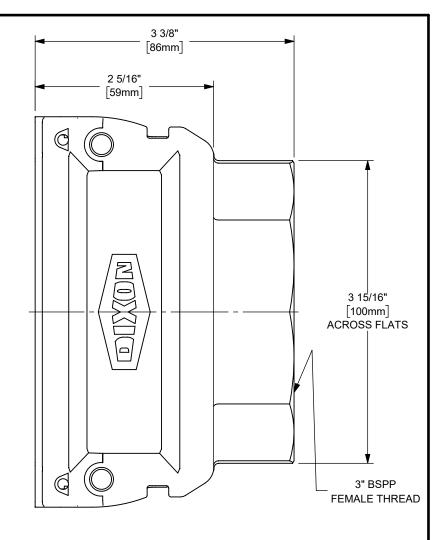

## DIXON [

U.S.A.

THE RIGHT CONNECTION  $^{\mathsf{TM}}$ 

3" EZLINK™ COUPLER × FEMALE EN14420-7 BSPP THREAD CAM AND GROOVE FITTING

MATERIAL:

ALUMINUM

PART NUMBER:

ΠΤLE:

**EZL300-D-ALDIN**