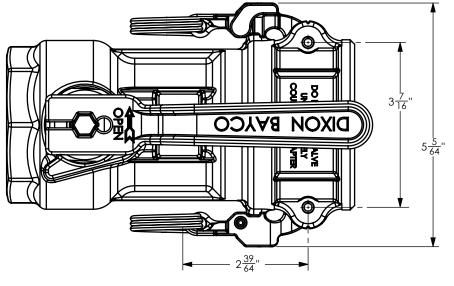

DO NOT SCALE THIS DRAWING

DIXON [

THE RIGHT CONNECTION ™

TITLE:

DBC 2" SERIES DIMENSIONS

MATERIAL:

ALL

PART NUMBER:

**DBC-SERIES-200-CST**