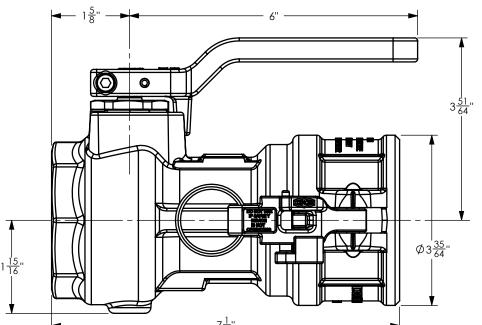

DO NOT SCALE THIS DRAWING

DIXON [

THE RIGHT CONNECTION ™

TITLE:

DBC 2" SERIES DIMENSIONS

MATERIAL:

ALL

PART NUMBER:

**DBC-SERIES-200-CST**