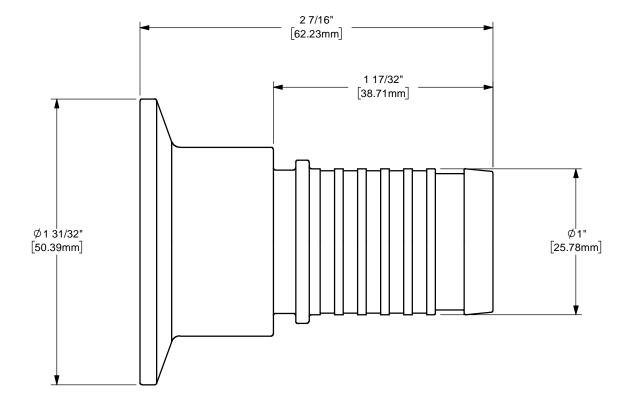

## DIXON U.S.A.

THE RIGHT CONNECTION ™

1" SANITARY CRIMP SHANK WITH CLAMP END

MATERIAL: STAINLESS STEEL

PART NUMBER:

TITLE:

**CSSR100-3A**