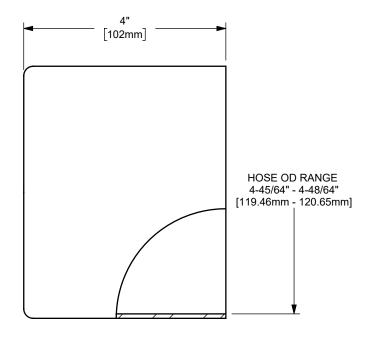

## DIXON [

THE RIGHT CONNECTION ™

TITLE:

4" KING CRIMP™ FERRULE

MATERIAL:

STAINLESS STEEL

DO NOT SCALE THIS DRAWING

PART NUMBER:

CF400-9SS