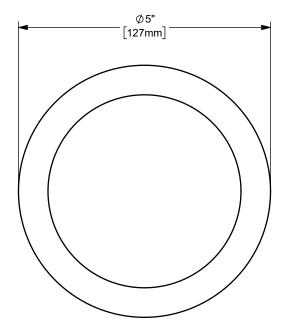

## DIXON [

THE RIGHT CONNECTION ™

TITLE:

4" KING CRIMP™ FERRULE

MATERIAL:

STAINLESS STEEL

DO NOT SCALE THIS DRAWING

PART NUMBER:

CF400-9SS