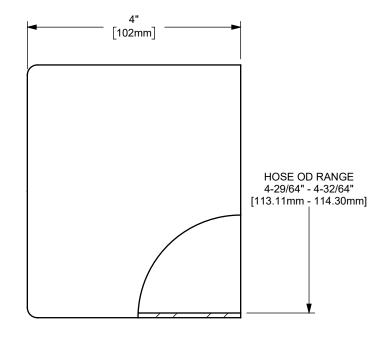

DIXON [

THE RIGHT CONNECTION ™

TITLE:

4" KING CRIMP™ FERRULE

MATERIAL:

STAINLESS STEEL

DO NOT SCALE THIS DRAWING

PART NUMBER:

CF400-5SS