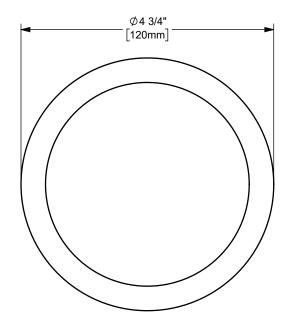

DIXON [

THE RIGHT CONNECTION ™

TITLE:

4" KING CRIMP™ FERRULE

MATERIAL:

STAINLESS STEEL

DO NOT SCALE THIS DRAWING

PART NUMBER:

CF400-5SS