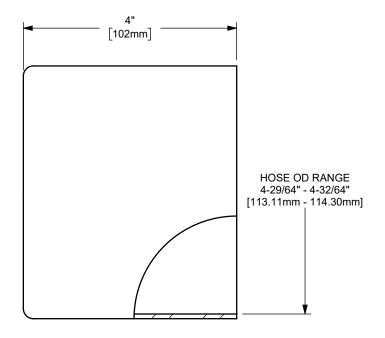

THE RIGHT CONNECTION ™

ΠΤLE:

4" KING CRIMP™ FERRULE

MATERIAL:

PART NUMBER:

**CARBON STEEL** 

DO NOT SCALE THIS DRAWING

CF400-5CS