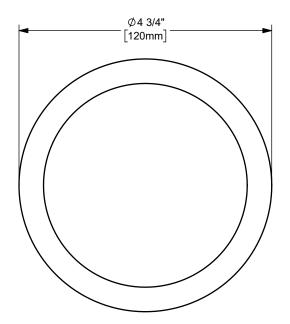

THE RIGHT CONNECTION ™

ΠΤLE:

4" KING CRIMP™ FERRULE

MATERIAL:

PART NUMBER:

**CARBON STEEL** 

DO NOT SCALE THIS DRAWING

CF400-5CS