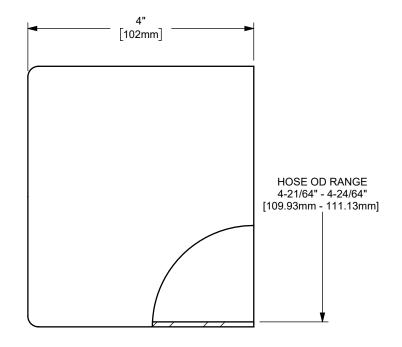

DIXON U.S.A.

THE RIGHT CONNECTION ™

ΓITLE:

4" KING CRIMP™ FERRULE

MATERIAL:

PART NUMBER:

CARBON STEEL

DO NOT SCALE THIS DRAWING

CF400-3CS