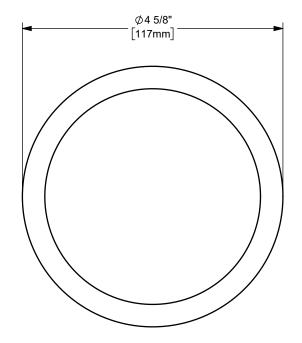

DIXON U.S.A.

THE RIGHT CONNECTION ™

ΓITLE:

4" KING CRIMP™ FERRULE

MATERIAL:

PART NUMBER:

CARBON STEEL

DO NOT SCALE THIS DRAWING

CF400-3CS