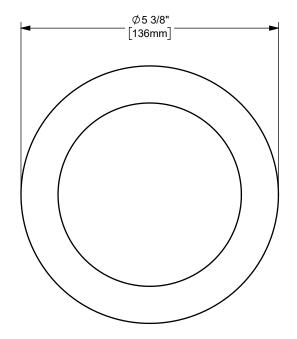

DIXON [

U.S.A.

ΓΙΤLE:

THE RIGHT CONNECTION ™

4" KING CRIMP™ FERRULE

MATERIAL:

STAINLESS STEEL

DO NOT SCALE THIS DRAWING

PART NUMBER:

CF400-15SS