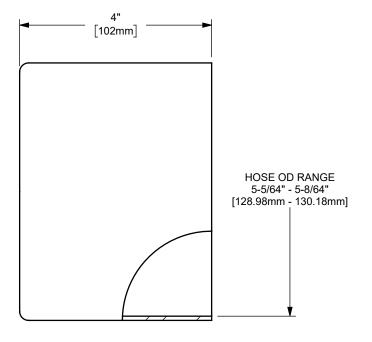

DIXON [

U.S.A.

ΓΙΤLE:

THE RIGHT CONNECTION ™

4" KING CRIMP™ FERRULE

MATERIAL:

STAINLESS STEEL

DO NOT SCALE THIS DRAWING

PART NUMBER:

CF400-15SS