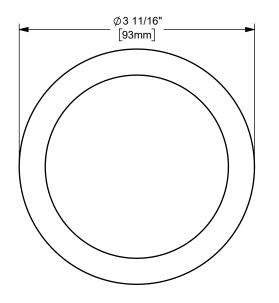

| It subject to this condition the recipient further agrees that this drawing or any<br>design detail or concept disclosed herein shall not be used in any way<br>detrimental to or in competition with the owner. If the recipent does not agree | DIXON CONNECTION ™<br>TITLE: |
|-------------------------------------------------------------------------------------------------------------------------------------------------------------------------------------------------------------------------------------------------|------------------------------|
|                                                                                                                                                                                                                                                 | 3" KING CRIMP™ FERRULE       |
|                                                                                                                                                                                                                                                 | MATERIAL: STAINLESS STEEL    |
| DO NOT SCALE THIS DRAWING                                                                                                                                                                                                                       | CF300-4SS                    |