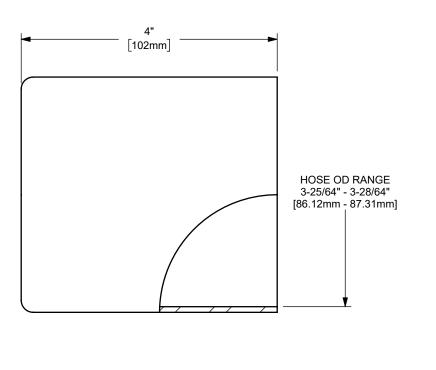

| It subject to this condition the recipient further agrees that this drawing or any<br>design detail or concept disclosed herein shall not be used in any way<br>detrimental to or in competition with the owner. If the recipent does not agree | DIXON CONNECTION ™<br>TITLE: |
|-------------------------------------------------------------------------------------------------------------------------------------------------------------------------------------------------------------------------------------------------|------------------------------|
|                                                                                                                                                                                                                                                 | 3" KING CRIMP™ FERRULE       |
|                                                                                                                                                                                                                                                 | MATERIAL: STAINLESS STEEL    |
| DO NOT SCALE THIS DRAWING                                                                                                                                                                                                                       | CF300-4SS                    |