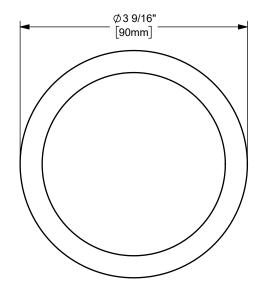

DIXON [

THE RIGHT CONNECTION ™

TITLE:

3" KING CRIMP™ FERRULE

MATERIAL:

PART NUMBER:

CARBON STEEL

DO NOT SCALE THIS DRAWING

CF300-2CS