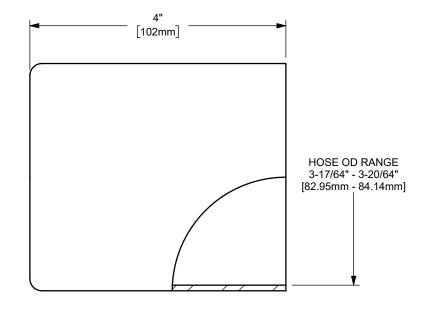

DIXON [

THE RIGHT CONNECTION ™

TITLE:

3" KING CRIMP™ FERRULE

MATERIAL:

PART NUMBER:

CARBON STEEL

DO NOT SCALE THIS DRAWING

CF300-2CS