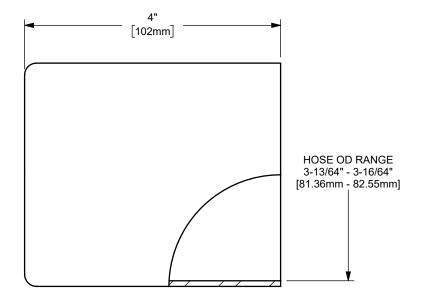

DIXON C

U.S.A.

TITLE:

THE RIGHT CONNECTION ™

3" KING CRIMP™ FERRULE

MATERIAL:

CARBON STEEL

DO NOT SCALE THIS DRAWING

CF300-1CS