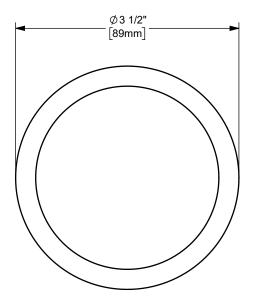

DIXON C

U.S.A.

TITLE:

THE RIGHT CONNECTION ™

3" KING CRIMP™ FERRULE

MATERIAL:

CARBON STEEL

DO NOT SCALE THIS DRAWING

CF300-1CS