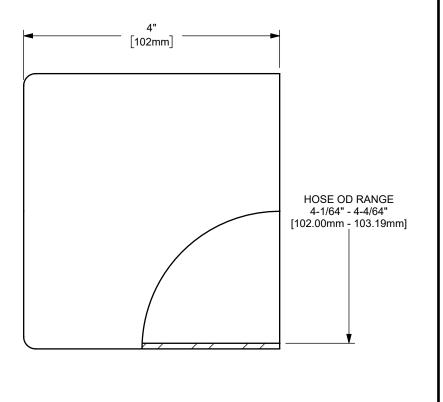

| design detail or concept disclosed herein shall not be used in any way<br>detrimental to or in competition with the owner. If the recipent does not agree<br>to the terms of this agreement they shall return this drawing immediately.<br>The information contained in this drawing is subject to change without notice. | 3" KING CRIMP™ FERRULE<br>STAINLESS STEEL |
|---------------------------------------------------------------------------------------------------------------------------------------------------------------------------------------------------------------------------------------------------------------------------------------------------------------------------|-------------------------------------------|
| to the terms of this agreement they shall return this drawing immediately.<br>The information contained in this drawing is subject to change without notice.                                                                                                                                                              |                                           |