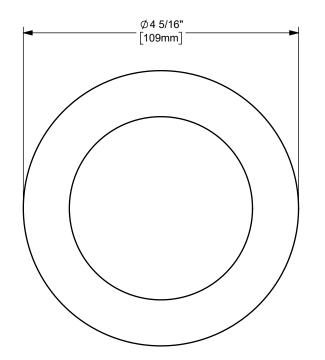

| design detail or concept disclosed herein shall not be used in any way<br>detrimental to or in competition with the owner. If the recipent does not agree<br>to the terms of this agreement they shall return this drawing immediately.<br>The information contained in this drawing is subject to change without notice. | 3" KING CRIMP™ FERRULE<br>STAINLESS STEEL |
|---------------------------------------------------------------------------------------------------------------------------------------------------------------------------------------------------------------------------------------------------------------------------------------------------------------------------|-------------------------------------------|
| to the terms of this agreement they shall return this drawing immediately.<br>The information contained in this drawing is subject to change without notice.                                                                                                                                                              |                                           |