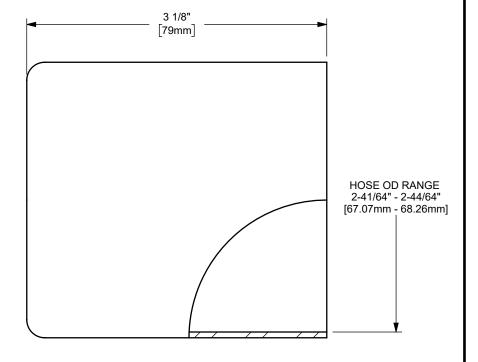

DIXON [ U.S.A.

THE RIGHT CONNECTION ™

ΠΤLE:

2" KING CRIMP™ FERRULE

MATERIAL:

PART NUMBER:

STAINLESS STEEL

DO NOT SCALE THIS DRAWING

**CF200-8SS**