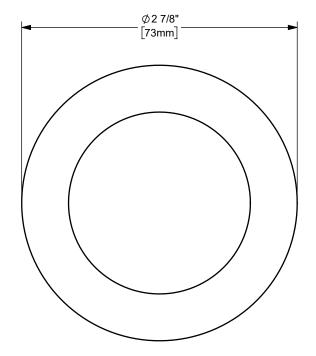

DIXON [ U.S.A.

THE RIGHT CONNECTION ™

ΠΤLE:

2" KING CRIMP™ FERRULE

MATERIAL:

PART NUMBER:

STAINLESS STEEL

DO NOT SCALE THIS DRAWING

**CF200-8SS**