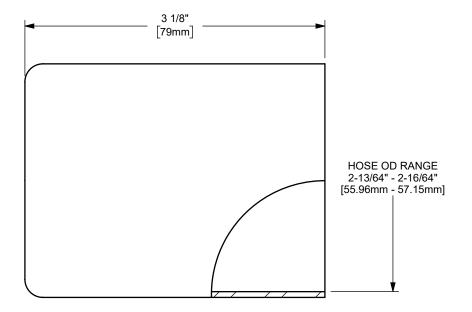

DIXON [

U.S.A.

ΓΙΤLE:

THE RIGHT CONNECTION ™
2" KING CRIMP™ FERRULE

MATERIAL:

CARBON STEEL

PART NUMBER:

CF200-1CS