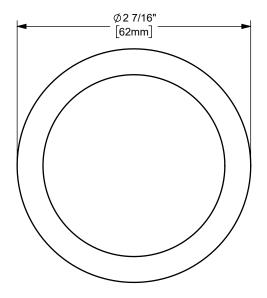

DIXON [

U.S.A.

ΓΙΤLE:

THE RIGHT CONNECTION ™
2" KING CRIMP™ FERRULE

MATERIAL:

CARBON STEEL

PART NUMBER:

CF200-1CS