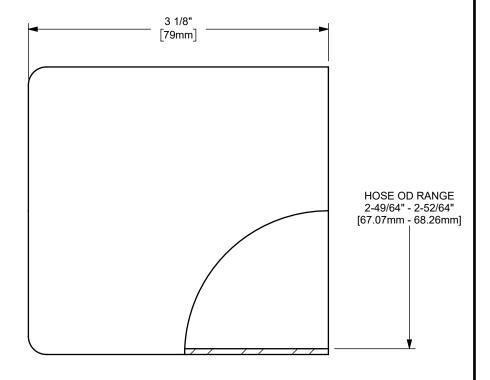

## DIXON [

U.S.A.

TITLE:

THE RIGHT CONNECTION ™

MATERIAL:

2" KING CRIMP™ FERRULE

STAINLESS STEEL

DO NOT SCALE THIS DRAWING

PART NUMBER:

CF200-10SS