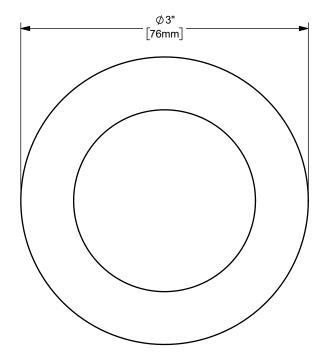

## DIXON [

U.S.A.

TITLE:

THE RIGHT CONNECTION ™

MATERIAL:

2" KING CRIMP™ FERRULE

STAINLESS STEEL

DO NOT SCALE THIS DRAWING

PART NUMBER:

CF200-10SS