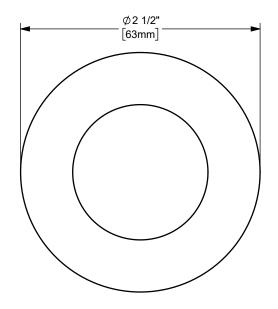

DIXON [

U.S.A.

THE RIGHT CONNECTION ™

1 1/2" KING CRIMP™ FERRULE

MATERIAL:

ΠΤLE:

STAINLESS STEEL

DO NOT SCALE THIS DRAWING

CF150-11SS