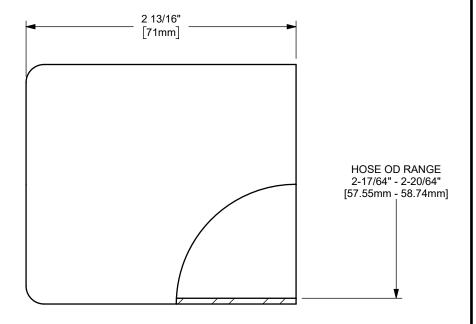

DIXON [

U.S.A.

THE RIGHT CONNECTION ™

1 1/2" KING CRIMP™ FERRULE

MATERIAL:

ΠΤLE:

STAINLESS STEEL

DO NOT SCALE THIS DRAWING

CF150-11SS