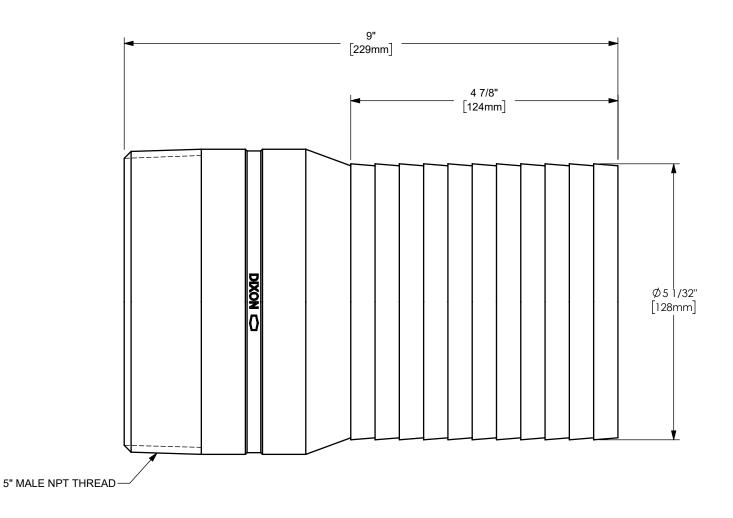

## DIXON [

U.S.A.

MATERIAL:

ΠΤLE:

5" KING™ COMBINATION NIPPLE WITH MALE NPT ALUMINUM

PART NUMBER:

AST50