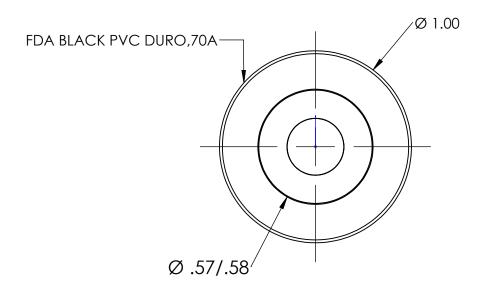

## **Dixon Brass**

Westmont, Illinois USA

DRAWN
P.MONAGHAN
APPROVED
DATE
3/6/23
DATE
ECO NO.

FILTER WASHER
Ø1.005 X .156 60 X 50 SST

DO NOT SCALE THIS DRAWING
SIZE DWG. NO. F

**A** | 5911212F

: | A