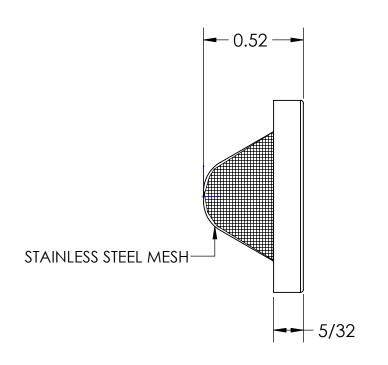

## **Dixon Brass**

Westmont, Illinois USA

DRAWN
P.MONAGHAN
APPROVED
DATE
3/6/23
DATE
ECO NO.

FILTER WASHER
Ø1.005 X .156 60 X 50 SST

DO NOT SCALE THIS DRAWING
SIZE DWG. NO. F

**A** | 5911212F

: | A