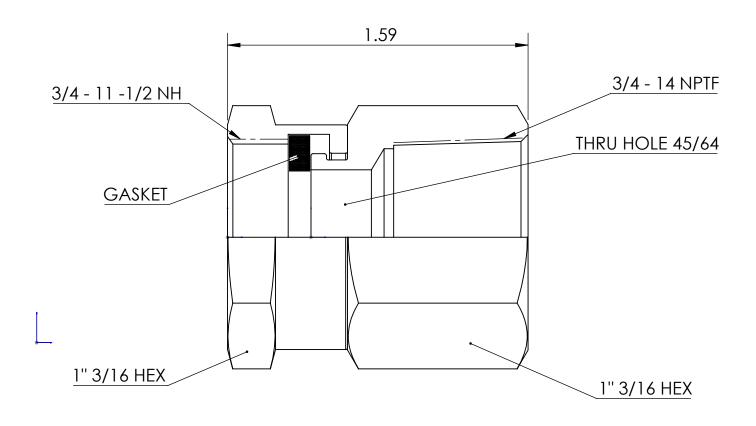

## LINE DRAWING NOT FOR PRODUCTION PURPOSES

MATERIAL ALLOY C2745 LEAD FREE BRASS

Dixon Brass
Westmont, Illinois USA

P.MONAGHAN 6/11/19

APPROVED DATE

This drawing is owned by Dixon Valve& Coupling Co. and shall be returned upon demand. It is loaned on condition that it shall not be copied or reproduced or submitted to others without the owners consent. In accepting it, subject to this condition, the recipient further agrees that this dawing or any design detail or concept disclosed herein shall not be used in any way detrimental to or in competition with the owner. If the recipient does not agree to the terms of this agreement they shall return this drawing immediately. The information contained in this drawing is subject to change without notice.

FEMALE HOSE X FEMALE PIPE SIZE DWG. NO. SWIVEL NH X NPTF A 5021

DO NOT SCALE THIS DRAWING

5021212CLF

ECO NO.

| /