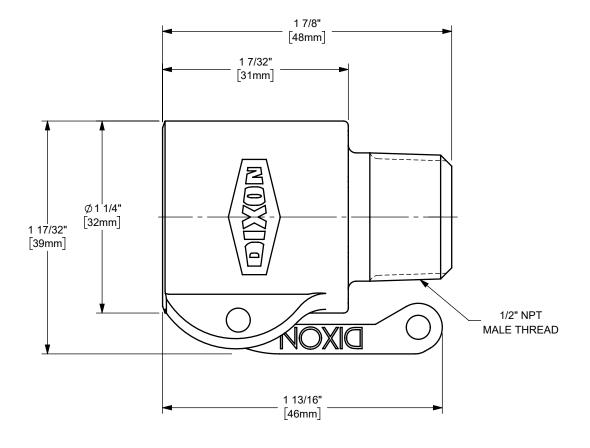

DO NOT SCALE THIS DRAWING

DIXON [ U.S.A.

THE RIGHT CONNECTION ™

1/2" DIXON™ COUPLER x MALE NPT END CAM AND GROOVE FITTING

MATERIAL:

PART NUMBER:

50-B-BR

**BRASS**